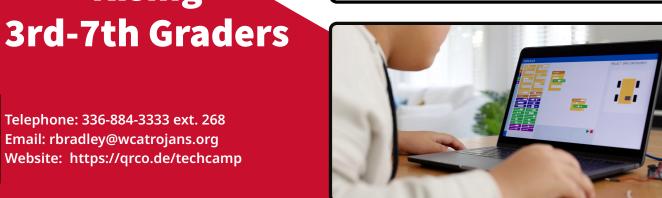

#### **3D Design**

3D design is a great way to encourage creativity and teamwork. Your child will use Sketchup to explore the basics of 3D modeling, including creating and manipulating 3D shapes, textures, and lighting. It's also a perfect opportunity to teach them the importance of following instructions and paying attention to

## Coding

Your child will learn to code as it is integrated throughout the 3D Design and Drone sessions. They'll have a blast creating their flights and designs, and you'll be amazed at how quickly they progress.